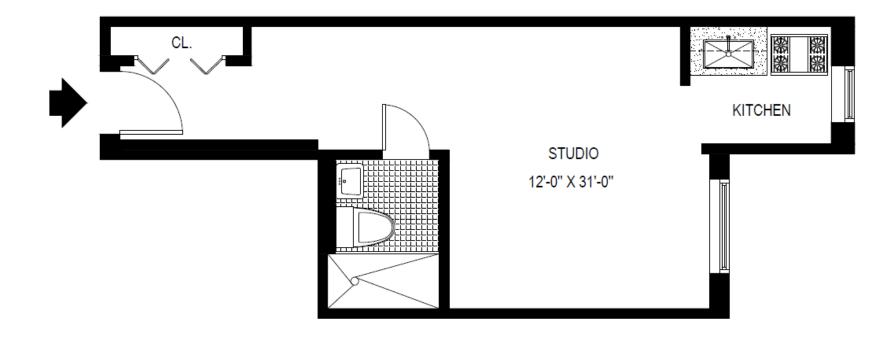

B LINE STUDIO AREA: 291 Sq. Ft.

C LINE 1 BEDROOM

AREA: 456 Sq. Ft.

D LINE

E LINE STUDIO AREA: 319 Sq. Ft.

H LINE STUDIO AREA: 330 Sq. Ft.