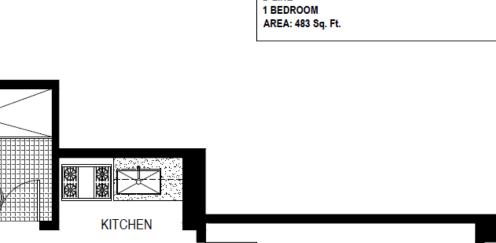

B LINE STUDIO AREA: 291 Sq. Ft.

C LINE 1 BEDROOM

AREA: 456 Sq. Ft.

D LINE

E LINE STUDIO AREA: 319 Sq. Ft.

H LINE STUDIO AREA: 330 Sq. Ft.