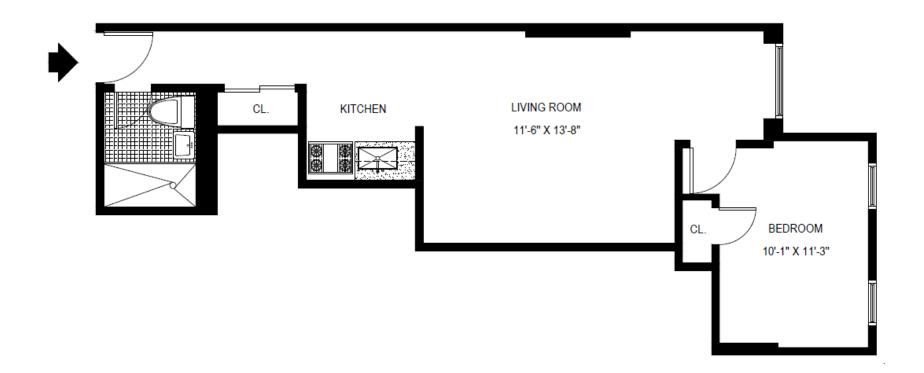

B LINE STUDIO AREA: 291 Sq. Ft.

C LINE 1 BEDROOM

AREA: 456 Sq. Ft.

D LINE

E LINE STUDIO AREA: 319 Sq. Ft.

H LINE STUDIO AREA: 330 Sq. Ft.