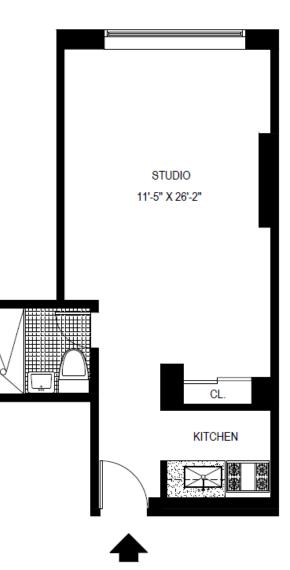

B LINE STUDIO AREA: 291 Sq. Ft.

C LINE 1 BEDROOM

AREA: 456 Sq. Ft.

D LINE

E LINE STUDIO AREA: 319 Sq. Ft.

H LINE STUDIO AREA: 330 Sq. Ft.