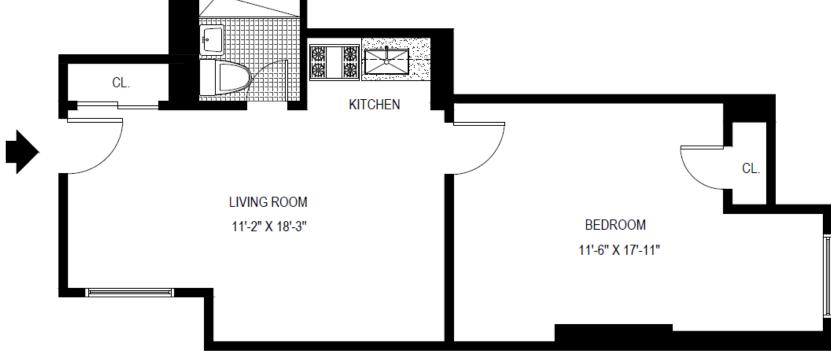

B LINE STUDIO AREA: 291 Sq. Ft.

C LINE 1 BEDROOM

AREA: 456 Sq. Ft.

D LINE

E LINE STUDIO AREA: 319 Sq. Ft.

H LINE STUDIO AREA: 330 Sq. Ft.