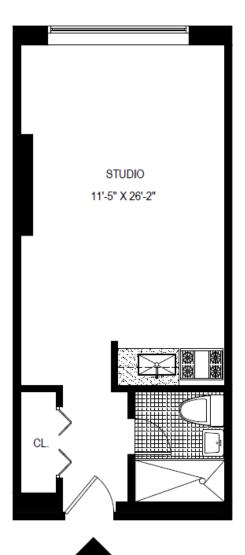

B LINE STUDIO AREA: 291 Sq. Ft.

C LINE 1 BEDROOM

AREA: 456 Sq. Ft.

D LINE

E LINE STUDIO AREA: 319 Sq. Ft.

H LINE STUDIO AREA: 330 Sq. Ft.